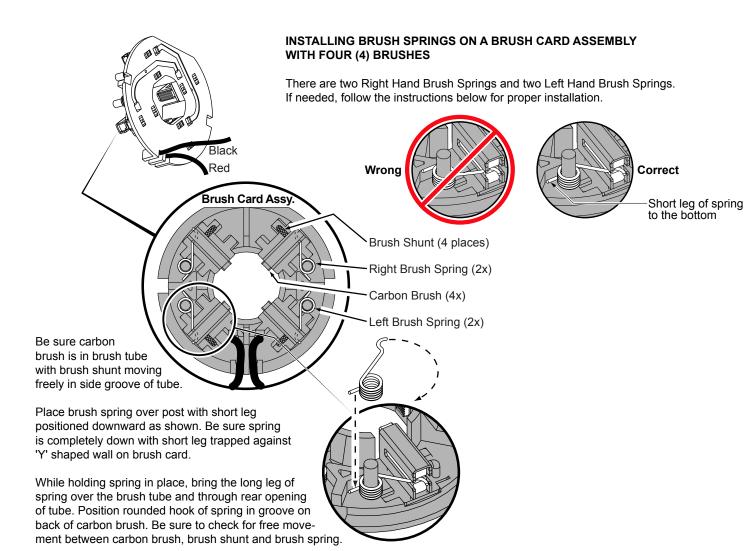

STARTING SERIAL NO.

F<sub>5</sub>0B

WIRING INSTRUCTION SEE PAGE 3

| FIG. | PART NO.   | DESCRIPTION OF PART                   | NO. REQ. | FIG. | PART NO.   | DESCRIPTION OF PART                   | NO. REQ. |
|------|------------|---------------------------------------|----------|------|------------|---------------------------------------|----------|
| 1    | 31-44-1040 | Housing Assembly                      | 1        | 55   | 14-30-0115 | Gearbox Assembly                      | 1        |
| 2    |            | Left Housing Halve                    | 1        | 56   | 16-01-3010 | Service Armature Assembly             | 1        |
| 3    |            | Right Handle Halve                    | 1        | 57   | 23-66-2659 | Electronics Assembly                  |          |
| 4    | 05-88-0400 | M4 x 20mm Pan Hd. T-20 Screw          | 4        |      |            | Consisting of On-Off Switch, PCBA,    |          |
| 8    | 45-88-1317 | Plastic Washer                        | 1        |      |            | Battery Connector Block and LED       | 1        |
| 13   | 02-02-1300 | M5 Steel Ball                         | 1        | 58   | 05-88-0926 | M3 x 5mm Pan Hd. T-10 Screw           | 2        |
| 19   | 02-02-0180 | 4.7mm Steel Ball                      | 2        | 59   | 45-88-1980 | Spring Washer                         | 2        |
| 28   | 18-01-3010 | Service Field                         | 1        | 60   | 42-70-2653 | Belt Clip Assembly                    | 1        |
| 33   | 22-22-2657 | Brush Card Assembly                   | 1        | 71   |            | Leadwire Assembly - Black - Right Sid | e 1      |
| 34   | 45-30-0250 | Rubber Slug                           | 8        | 72   |            | Leadwire Assembly - Red - Left Side   | 1        |
| 35   | 45-24-2657 | Forward / Reverse Shuttle             | 1        | 73   |            | Brush Spring - Right                  | 2        |
| 37   | 40-50-1090 | Terminal Block Spring                 | 1        | 74   |            | Brush Spring - Left                   | 2        |
| 38   |            | Belt Clip                             | 1        | 75   | 42-55-2762 | Carrying Case                         | 1        |
| 39   | 06-82-0130 | 6-32 x 5/16" Pan Hd. T-15 Mach. Screv | w 1      | 76   | 14-46-2394 | Leadwire/Screw/Washer Kit             | 1        |
| 45   | 06-82-6350 | M3 x16m Pan Hd. ST T-10 Screw         | 9        | 77   | 10-20-1126 | Warning Label (Not Shown)             | 1        |
| 46   | 12-20-2622 | Service Nameplate                     | 1        |      |            |                                       |          |
| 47   |            | 1/2" Square Anvil with Needle Bearing | 1        |      |            |                                       |          |
| 48   | 44-60-0515 | Detent Pin                            | 1        |      |            |                                       |          |
| 49   | 40-50-0925 | Spring                                | 1        |      |            |                                       |          |