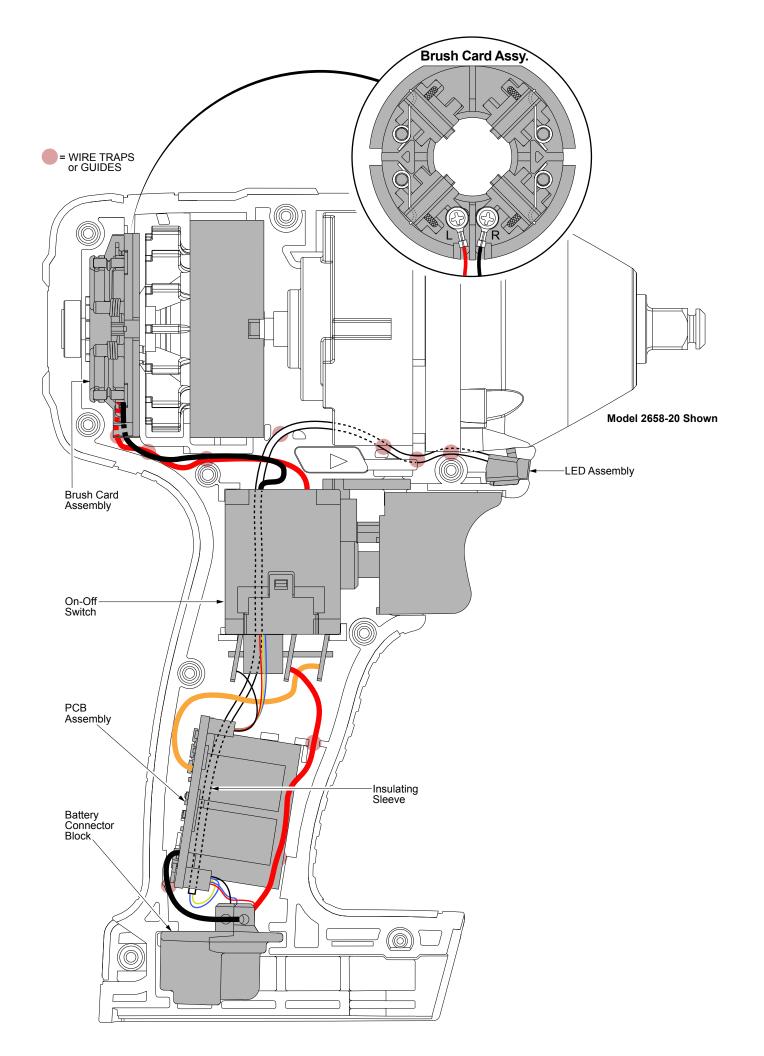

STARTING SERIAL NO.

F<sub>5</sub>0B

WIRING INSTRUCTION SEE PAGE 3

| FIG. | PART NO.   | DESCRIPTION OF PART                   | NO. REQ. | FIG. | PART NO.   | DESCRIPTION OF PART                   | NO. REQ. |
|------|------------|---------------------------------------|----------|------|------------|---------------------------------------|----------|
| 1    | 31-44-1040 | Housing Assembly                      | 1        | 55   | 14-30-0115 | Gearbox Assembly                      | 1        |
| 2    |            | Left Housing Halve                    | 1        | 56   | 16-01-3010 | Service Armature Assembly             | 1        |
| 3    |            | Right Handle Halve                    | 1        | 57   | 23-66-2659 | Electronics Assembly                  |          |
| 4    | 05-88-0400 | M4 x 20mm Pan Hd. T-20 Screw          | 4        |      |            | Consisting of On-Off Switch, PCBA,    |          |
| 8    | 45-88-1317 | Plastic Washer                        | 1        |      |            | Battery Connector Block and LED       | 1        |
| 13   | 02-02-1300 | M5 Steel Ball                         | 1        | 58   | 05-88-0926 | M3 x 5mm Pan Hd. T-10 Screw           | 2        |
| 19   | 02-02-0180 | 4.7mm Steel Ball                      | 2        | 59   | 45-88-1980 | Spring Washer                         | 2        |
| 28   | 18-01-3010 | Service Field                         | 1        | 60   | 42-70-2653 | Belt Clip Assembly                    | 1        |
| 33   | 22-22-2657 | Brush Card Assembly                   | 1        | 71   |            | Leadwire Assembly - Black - Right Sid | e 1      |
| 34   | 45-30-0250 | Rubber Slug                           | 8        | 72   |            | Leadwire Assembly - Red - Left Side   | 1        |
| 35   | 45-24-2657 | Forward / Reverse Shuttle             | 1        | 73   |            | Brush Spring - Right                  | 2        |
| 37   | 40-50-1090 | Terminal Block Spring                 | 1        | 74   |            | Brush Spring - Left                   | 2        |
| 38   |            | Belt Clip                             | 1        | 75   | 42-55-2762 | Carrying Case                         | 1        |
| 39   | 06-82-0130 | 6-32 x 5/16" Pan Hd. T-15 Mach. Screv | w 1      | 76   | 14-46-2394 | Leadwire/Screw/Washer Kit             | 1        |
| 45   | 06-82-6350 | M3 x16m Pan Hd. ST T-10 Screw         | 9        | 77   | 10-20-1126 | Warning Label (Not Shown)             | 1        |
| 46   | 12-20-2622 | Service Nameplate                     | 1        |      |            |                                       |          |
| 47   |            | 1/2" Square Anvil with Needle Bearing | 1        |      |            |                                       |          |
| 48   | 44-60-0515 | Detent Pin                            | 1        |      |            |                                       |          |
| 49   | 40-50-0925 | Spring                                | 1        |      |            |                                       |          |