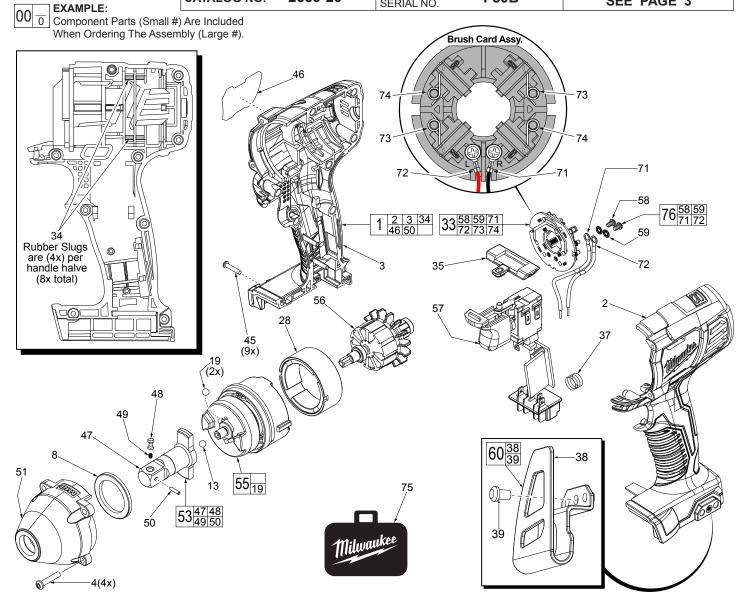

## **SERVICE PARTS LIST**

Milwaukee

Roller Pin

Front Gearcase with Bushing

1/2" Square Anvil Assembly with Bearing 1

50

51

53

06-65-0150

28-50-0060

42-06-0105

SPECIFY CATALOG NO. AND SERIAL NO. WHEN ORDERING PARTS M18<sup>™</sup> 1/2" Square Impact Wrench

REVISED BULLETIN 54-26-2530

DATE July 2016

CATALOG NO.

2659-20

STARTING SERIAL NO.

F<sub>5</sub>0B

WIRING INSTRUCTION SEE PAGE 3

| FIG. | PART NO.   | DESCRIPTION OF PART                   | NO. REQ. | FIG. | PART NO.   | DESCRIPTION OF PART                   | NO. REQ. |
|------|------------|---------------------------------------|----------|------|------------|---------------------------------------|----------|
| 1    | 31-44-1040 | Housing Assembly                      | 1        | 55   | 14-30-0115 | Gearbox Assembly                      | 1        |
| 2    |            | Left Housing Halve                    | 1        | 56   | 16-01-3010 | Service Armature Assembly             | 1        |
| 3    |            | Right Handle Halve                    | 1        | 57   | 23-66-2659 | Electronics Assembly                  |          |
| 4    | 05-88-0400 | M4 x 20mm Pan Hd. T-20 Screw          | 4        |      |            | Consisting of On-Off Switch, PCBA,    |          |
| 8    | 45-88-1317 | Plastic Washer                        | 1        |      |            | Battery Connector Block and LED       | 1        |
| 13   | 02-02-1300 | M5 Steel Ball                         | 1        | 58   | 05-88-0926 | M3 x 5mm Pan Hd. T-10 Screw           | 2        |
| 19   | 02-02-0180 | 4.7mm Steel Ball                      | 2        | 59   | 45-88-1980 | Spring Washer                         | 2        |
| 28   | 18-01-3010 | Service Field                         | 1        | 60   | 42-70-2653 | Belt Clip Assembly                    | 1        |
| 33   | 22-22-2657 | Brush Card Assembly                   | 1        | 71   |            | Leadwire Assembly - Black - Right Sid | e 1      |
| 34   | 45-30-0250 | Rubber Slug                           | 8        | 72   |            | Leadwire Assembly - Red - Left Side   | 1        |
| 35   | 45-24-2657 | Forward / Reverse Shuttle             | 1        | 73   |            | Brush Spring - Right                  | 2        |
| 37   | 40-50-1090 | Terminal Block Spring                 | 1        | 74   |            | Brush Spring - Left                   | 2        |
| 38   |            | Belt Clip                             | 1        | 75   | 42-55-2762 | Carrying Case                         | 1        |
| 39   | 06-82-0130 | 6-32 x 5/16" Pan Hd. T-15 Mach. Screv | w 1      | 76   | 14-46-2394 | Leadwire/Screw/Washer Kit             | 1        |
| 45   | 06-82-6350 | M3 x16m Pan Hd. ST T-10 Screw         | 9        | 77   | 10-20-1126 | Warning Label (Not Shown)             | 1        |
| 46   | 12-20-2622 | Service Nameplate                     | 1        |      |            |                                       |          |
| 47   |            | 1/2" Square Anvil with Needle Bearing | 1        |      |            |                                       |          |
| 48   | 44-60-0515 | Detent Pin                            | 1        |      |            |                                       |          |
| 49   | 40-50-0925 | Spring                                | 1        |      |            |                                       |          |

## FIG. NOTES:

- 15,16,17 See service note and illustration on the back of bulletin to aid with the removal and installation of the Brush Card (15), Armature (16) and Field (17).
- 17 Field (17) to be positioned with side cut-outs to the front.
- 20,21 Position Ring Gear (21) with three lugs face down to interlock in the bottom of Rear Case (20).
- 20,43 Be sure to match the raised contours on the bottom of Rear Case (20) with raised contour on bottom of Front Case (43) when assembling.
- 29,30 Make sure concave side of Washer (29) faces Spring (30).
- 42,43 Tappered end of Front Washer (42) to face Front Case (43).

## FIG. LUBRICATION

(Type 'J' Grease, No. 49-08-4220):

- 21,26 Lightly coat I.D. of the Ring Gear (21) and center of the two Planet Gears (26) with grease.
- 27 Place a dab of grease in the ball grooves of the Cam Shaft (27).
- 36,37 Lightly coat front washer surface of Anvil (36) with grease, place a dab in the Ball holes of Anvil and in Needle Bearing inside the Anvil.
- Coat inside grooves of Bushing (inside of 43) with grease.